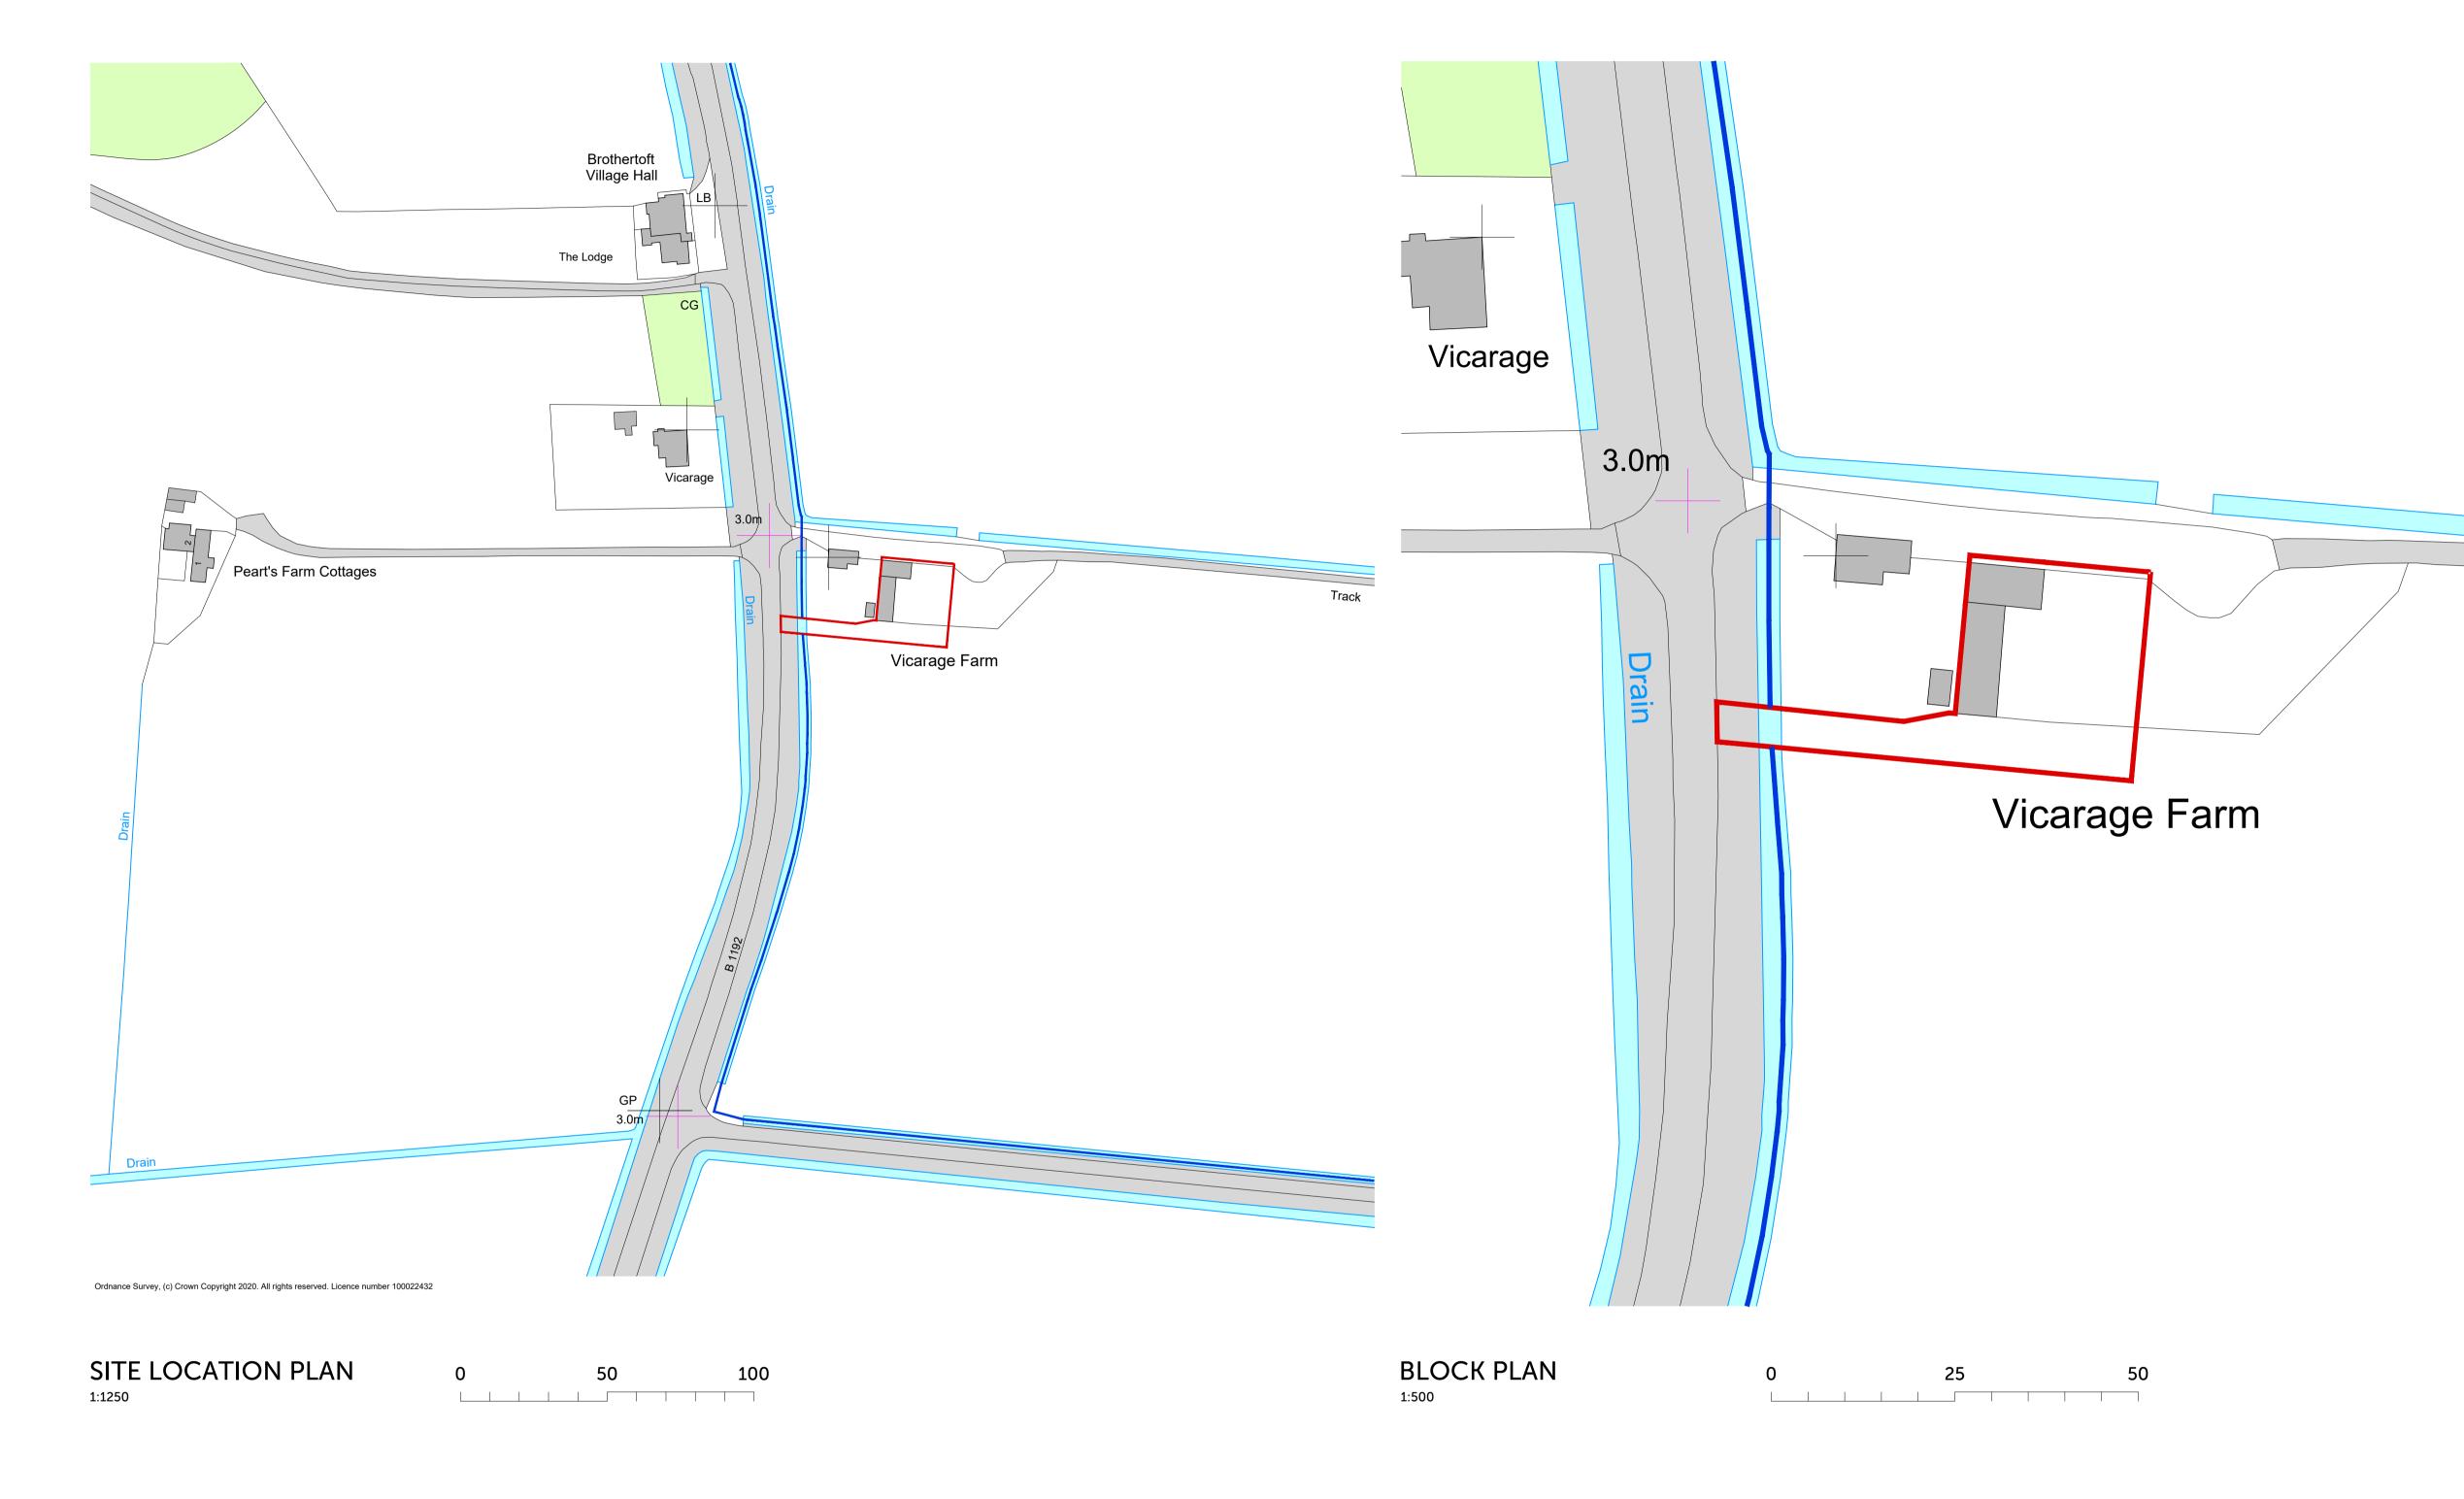

P01 Issued for planning. Rev. Description

H Robsinson & Son

Proposed Barn Conversion to a Residential Dwelling

Site Details Red Farm House Main Road, Brothertoft Boston, PE20 3SW

Title Site Location Plan & Block Plan